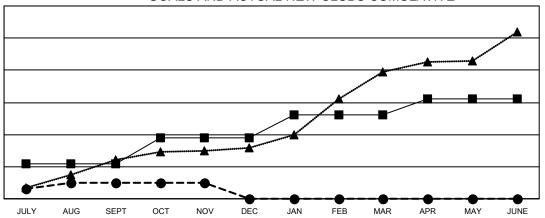

## GAT MONTHLY MEMBERSHIP PROGRESS REPORT

Multiple District 3233

Results as of: 11/30/2022 LOCATION: INDIA

| Clubs                 |               |           |               |  |  |  |  |  |
|-----------------------|---------------|-----------|---------------|--|--|--|--|--|
| RESULTS FOR 2022-2023 |               |           |               |  |  |  |  |  |
| QUARTER               | NEW CLUB GOAL | NEW CLUBS | DROPPED CLUBS |  |  |  |  |  |
| JULY/AUG/SEPT         | 22            | 10        | 12            |  |  |  |  |  |
| OCT/NOV/DEC           | 16            | 0         | 28            |  |  |  |  |  |
| JAN/FEB/MAR           | 14            | 0         | 0             |  |  |  |  |  |
| APR/MAY/JUNE          | 10            | 0         | 0             |  |  |  |  |  |

## GOALS AND ACTUAL NEW CLUBS CUMULATIVE

- CURRENT YEAR GOALS FOR NEW CLUBS

- ■ - CURRENT YEAR ACTUAL NEW CLUBS

- ▲ - LAST YEAR ACTUAL NEW CLUBS