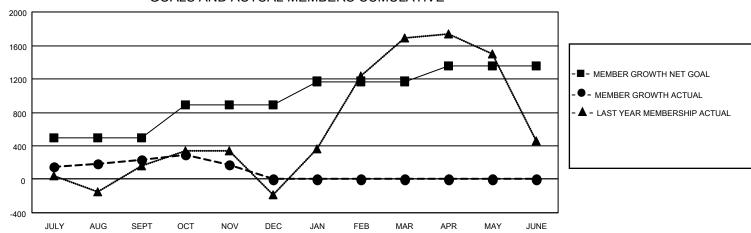

| Members               |                          |                            |                                              |  |  |  |  |  |  |
|-----------------------|--------------------------|----------------------------|----------------------------------------------|--|--|--|--|--|--|
| RESULTS FOR 2022-2023 |                          |                            |                                              |  |  |  |  |  |  |
| QUARTER               | MEMBER GROWTH NE<br>GOAL | ET MEMBER GROWTH<br>ACTUAL | DROPPED MEMBERS ACTUAL (including transfers) |  |  |  |  |  |  |
| JULY/AUG/SE           | EPT 495                  | 989                        | 638                                          |  |  |  |  |  |  |
| OCT/NOV/DE            | C 395                    | 181                        | 216                                          |  |  |  |  |  |  |
| JAN/FEB/MAF           | R 280                    | 0                          | 0                                            |  |  |  |  |  |  |
| APR/MAY/JUI           | NE 180                   | 0                          | 0                                            |  |  |  |  |  |  |

## GOALS AND ACTUAL MEMBERS CUMULATIVE

| DROPPED CLUBS: 40 |     | 217 CLUBS OF 861 ADDED 1 OR<br>MORE NEW MEMBERS | GENDER DISTRIBUTION               |                 |
|-------------------|-----|-------------------------------------------------|-----------------------------------|-----------------|
|                   |     |                                                 | MALE                              | 14,154 (67.39%) |
|                   |     |                                                 | FEMALE                            | 6,834 (32.54%)  |
| DROPPED MEMBERS   |     |                                                 | NON BINARY                        | 1 (0.00%)       |
| DECEASED          | 17  |                                                 | PREFER NOT TO ANSWER              | 15 (0.07%)      |
| CLUB CANCELLED    | 109 |                                                 | TOTAL FAMILY LINIT MEMDEDO        | 9.919           |
| OTHER             | 728 | CLICK HERE FOR CUMULATIVE                       | TOTAL FAMILY UNIT MEMBERS         | 9,919           |
| TOTAL             | 854 | MEMBERSHIP DATA                                 | FAMILY MEMBERS PAYING HAL<br>DUES | F 5,805         |